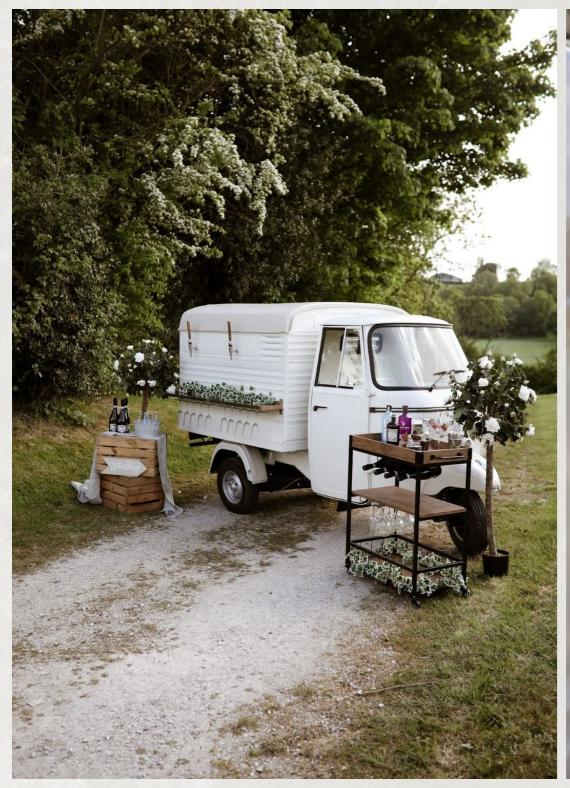

# TIPPLE IN A TUK TUK

Make your reception drinks that little bit more special.

serve them from the unique tipple tuk. A beautiful addition
to both a traditional and contemporary wedding day.

### Includes:

- Beer and bubbles for your guests
- A glass per person (glass of ice cold beer / sparkling wine)
   (selection of beers to choose from)

Up to 3 hours hire, minimum of 50 guests
£4.95 per person
£250 for the Tuk Tuk hire

### Includes:

- Beer and sparkling cocktails for your guests
- A glass per person (pint of ice cold beer / a Bellini / Tuk's Fizz / Elderflower Collins / Hugo)

(selection of beers to choose from)

Up to 3 hours hire, minimum of 50 guests