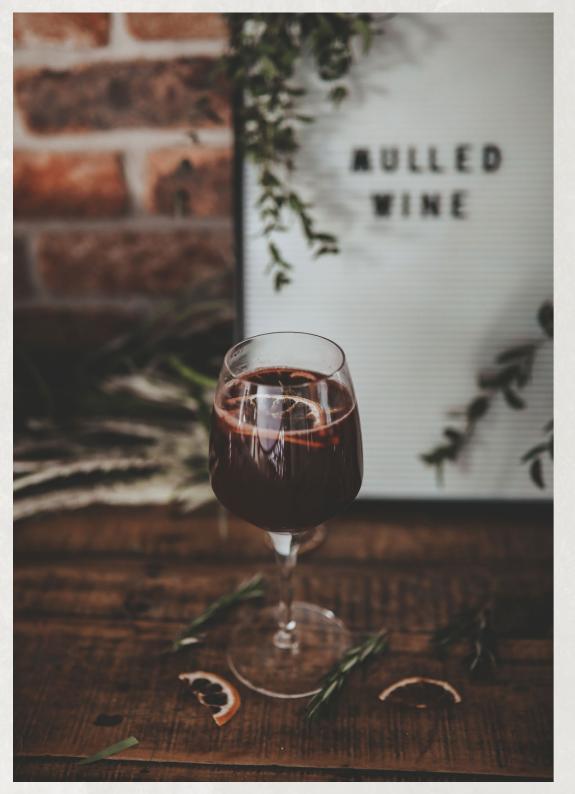

### MULLED WINE

Enjoy a hot glass of Mulled Wine or Winter Cider to warm up on those cold yet cosy winter wedding days.

Always a wonderful treat to get your guests truly into the spirit of the season.

£5.50 per person