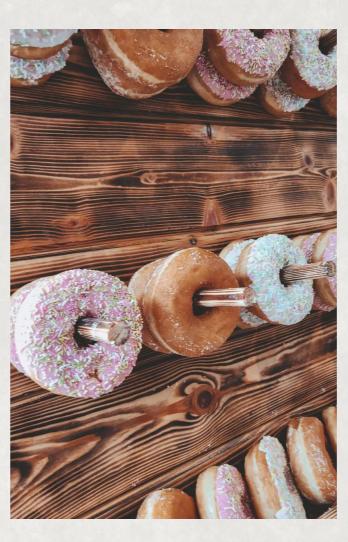

# DOUGHNUT WALL

The addition everyone wants on their special day –
The Doughnut Wall!

Hire the stand alone or choose our packages.

Stand Hire - £100

100 Doughnuts - £150

200 Doughnuts - £200