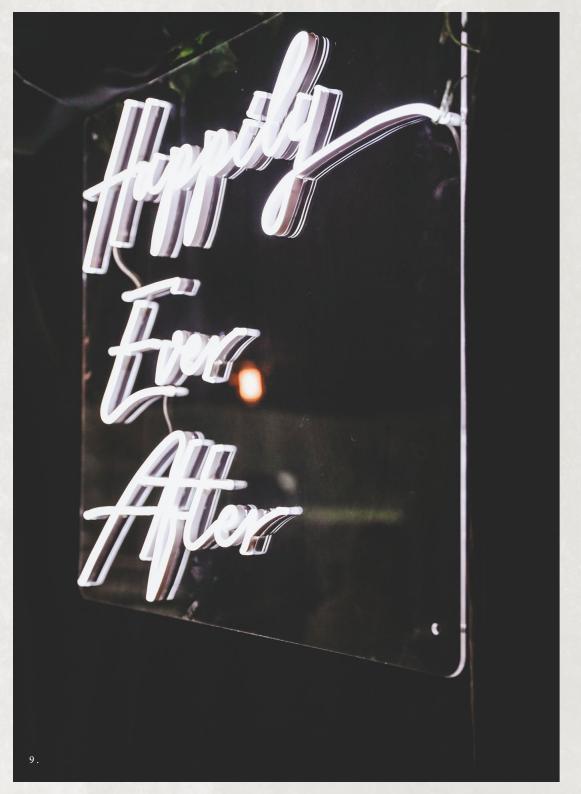

# NEON SIGNS

Our two 30 inch neon signs add the 'wow' factor to your special day. "Happily ever after" and "Mr & Mrs" are both available to hire on it's own, or alongside our selection of backdrops.

HIRE FOR £200 EACH
INCLUDING A BACKDROP