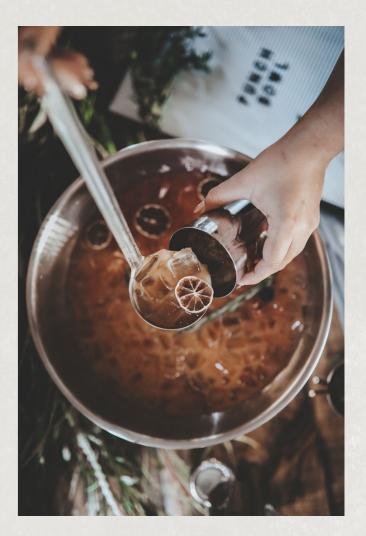

# THE PUNCH BOWL

A punch bowl is an easy and sociable way for your guests to self-serve a delicious drink.

Complete with giant punch bowl and ladel.

Perfect for every season. Choose from a selection of homemade punches to add to your day.

£6.00

per person