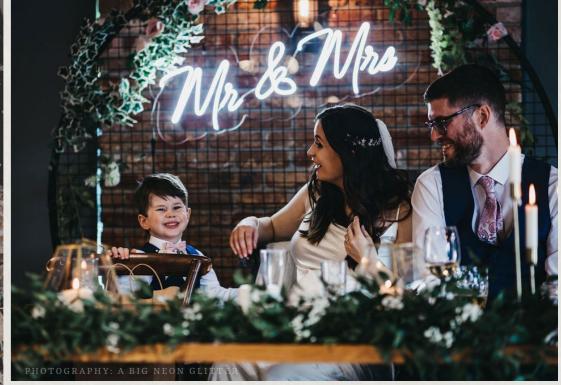

# NEON SIGNS

Our two 30 inch neon signs add the 'wow' factor to your special day. "Happily ever after" and "Mr & Mrs" are both available to hire on it's own, or alongside our selection of backdrops.

HIRE FOR £200 EACH
INCLUDING A BACKDROP