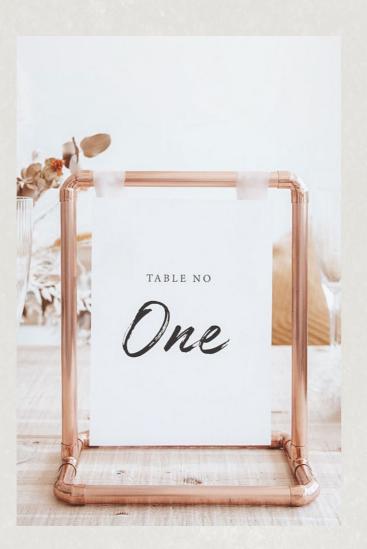

### COPPER TABLE NUMBER HOLDERS

Crisp and fresh, the homemade lemonade is an affordable and wonderful touch that provides a refreshing drink for you and your guests. Ideal for a spring or summer wedding.

£4.00 each