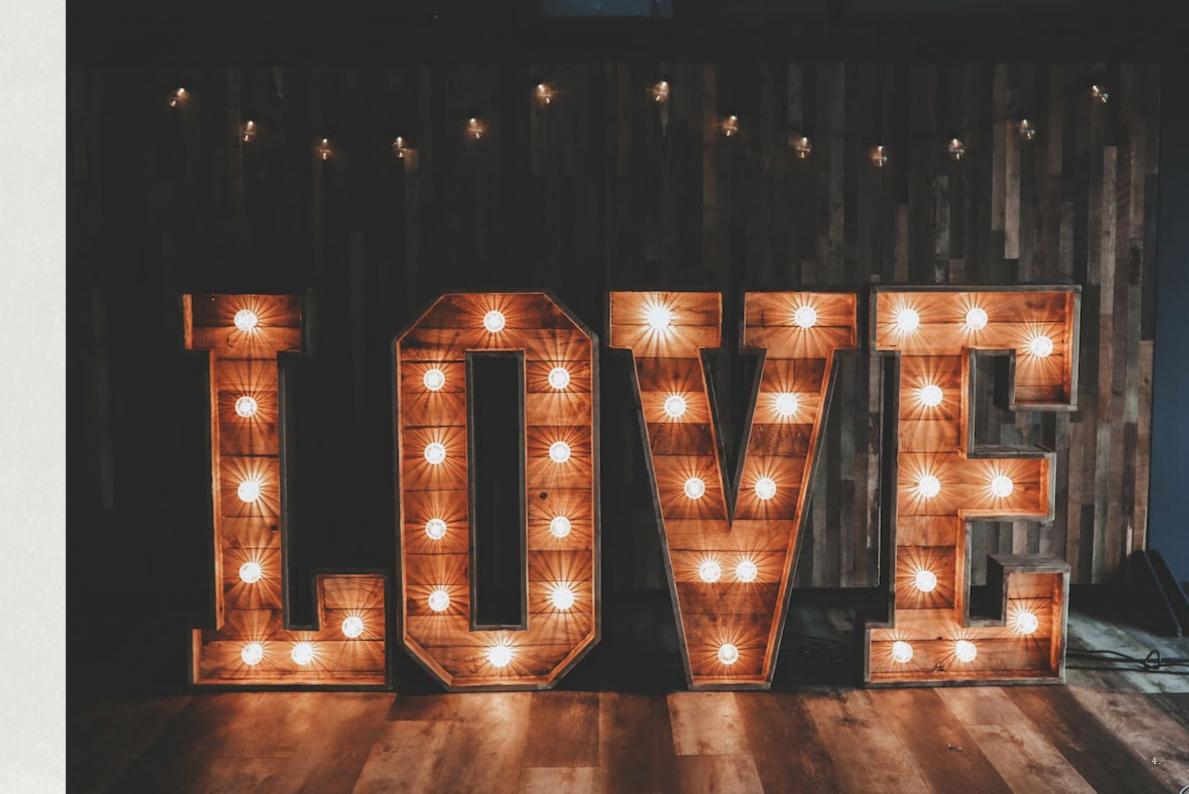

# ILLUMINATED LETTERS

One of the most popular decorations for wedding days.

The illuminated decorations are both rustic and showstopping. These versatile pieces also provide a beautiful photography, ceremony and dance floor backdrop.

By reserving your illuminated decorations direct with us, it's one less thing for you to worry about. Your show stopping piece will be prepared to your exact requirements by our experienced team.

4ft DANCE Letters £150

4ft LOVE letters £150

5ft Wooden Heart £90