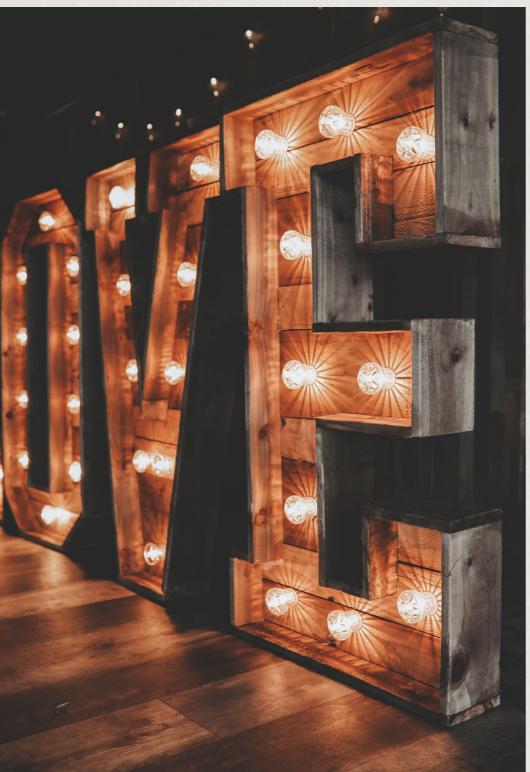

# ILLUMINATED LETTERS

One of the most popular decorations for wedding days.

The illuminated decorations are both rustic and showstopping. These versatile pieces also provide a beautiful photography, ceremony and dance floor backdrop.

By reserving your illuminated decorations direct with us, it's one less thing for you to worry about. Your show stopping piece will be prepared to your exact requirements by our experienced team.

4ft DANCE Letters £150

4ft LOVE letters £150

5ft Wooden Heart £90