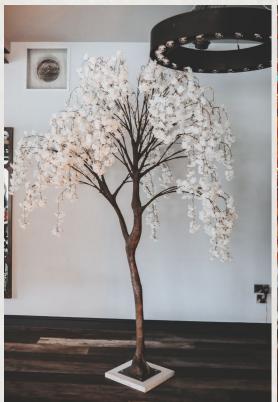

# BLOSSOM & AUTUMN TREES

We have two beautiful blossom trees available to hire as decorations for your wedding day. Both blossom branches and autumn branches are available.

Styled as a backdrop to your ceremony, a whimsical frame to begin your walk down the aisle or simply use them to dress the room.

Two available

£100 per tree, £150 for two