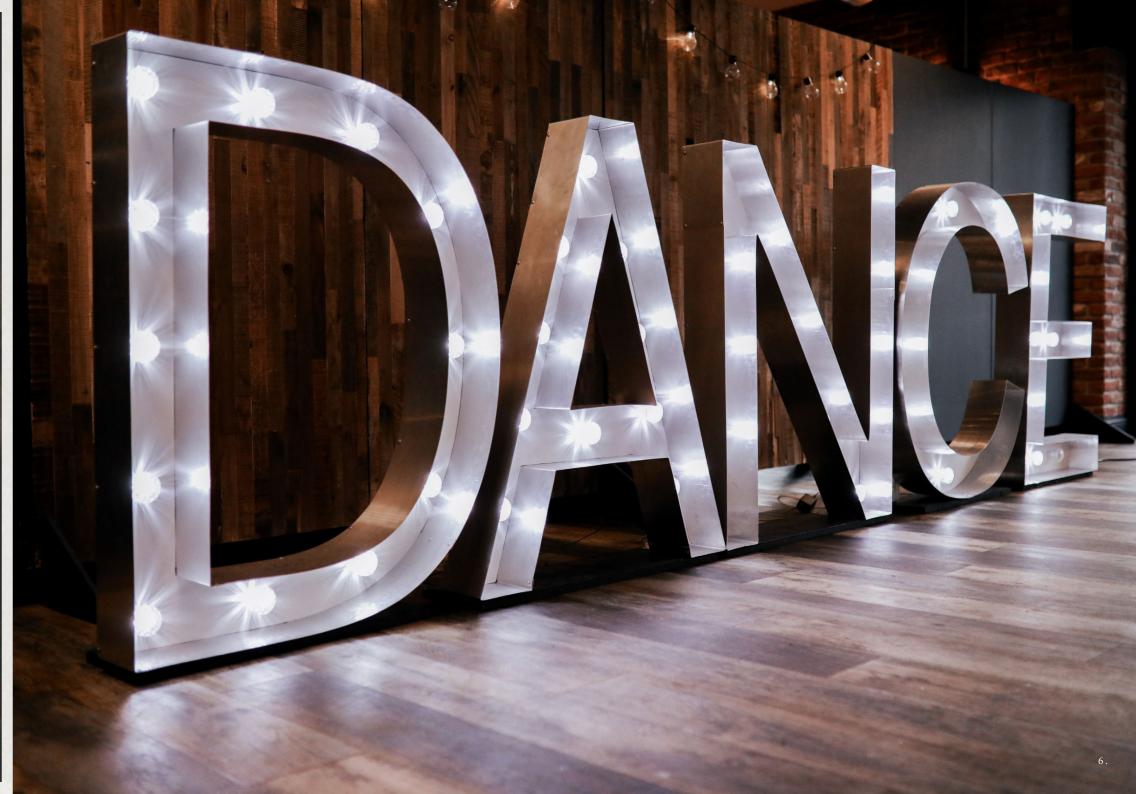

# ILLUMINATED LETTERS

One of the most popular decorations for wedding days.

The illuminated decorations are both rustic and showstopping. These versatile pieces also provide a beautiful photography, ceremony and dance floor backdrop.

By reserving your illuminated decorations direct with us, it's one less thing for you to worry about. Your show stopping piece will be prepared to your exact requirements by our experienced team.

4ft DANCE Letters £150