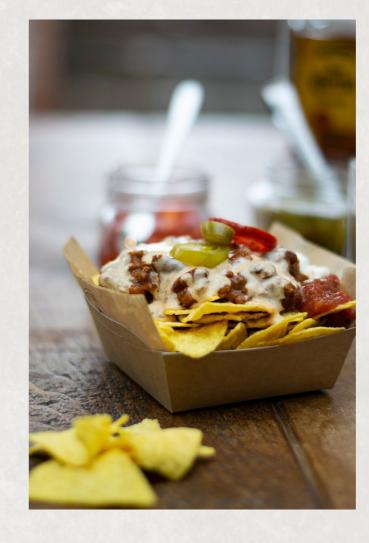

### NACHO STATION

A favourite with our couples, treat your guests to a delicious snack of nachos!

#### NACHOS & CHEESE WARMER

Warm nachos served with salsa, guacamole, sour cream, jalapeños and warm nacho cheese.

100 guests - £170 125 guests - £220 150 guests - £240

### NACHOS, CHEESE & CHILLI CON CARNE

Warm nachos served with Chilli Conn Carne, salsa, guacamole, sour cream, jalapeños and grated cheese.

100 guests - £250 125 guests - £300 150 guests - £350