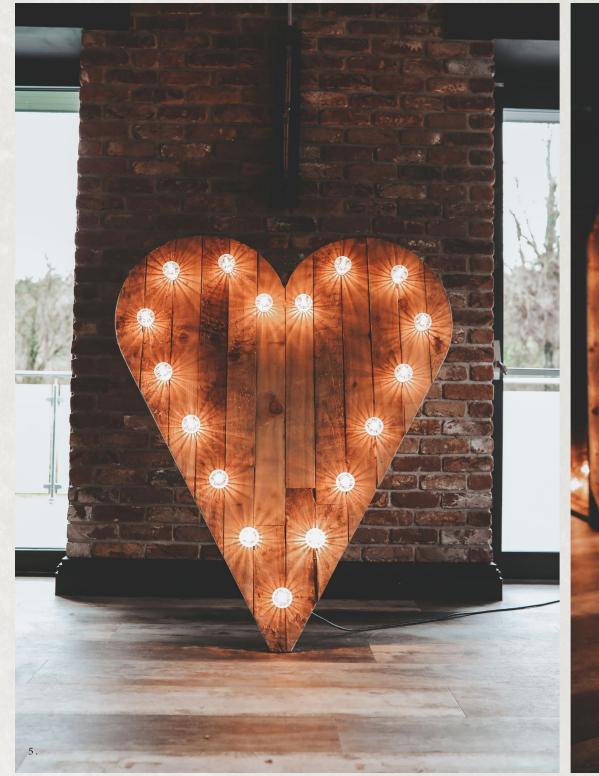

| 17<br>18 - 19<br>20<br>21 | <ul> <li>Punch bowl</li> <li>It's never too early for a cocktail</li> <li>Mulled wine</li> </ul> | 38 - 39<br>39 - 40<br>41 - 42<br>42 - 43 | <ul> <li>Vintage Garden Games</li> <li>Giant Deck Chair</li> <li>The Couple's Castle</li> <li>Helter Skelter</li> </ul> |

# ILLUMINATED LETTERS

One of the most popular decorations for wedding days.

The illuminated decorations are both rustic and showstopping. These versatile pieces also provide a beautiful photography, ceremony and dance floor backdrop.

By reserving your illuminated decorations direct with us, it's one less thing for you to worry about. Your show stopping piece will be prepared to your exact requirements by our experienced team.

4ft DANCE Letters £150

4ft LOVE letters £150

5ft Wooden Heart £90











### THE ARCHES

What you'll see on inspiration photography from around the world. Our wedding arches are large backdrops that make a unique addition to your wedding day. Each can be individually styled by your florists or stylists, to look completely distinctive.

### • The Moongate

The black mesh moongate (featured left) is an industrial asset that makes a divine ceremony backdrop and photography opportunity for your guests.

### • Geometric Arch

We also offer a giant geometric wooden backdrop (featured right). This black geometric design is an outstanding addition to your day.

### • Copper Frame

Finally we have the copper arch (featured right). This elegant frame can be beautifully styled to create a sophisticated setting to tie the knot.





Our backdrops can be hired for £