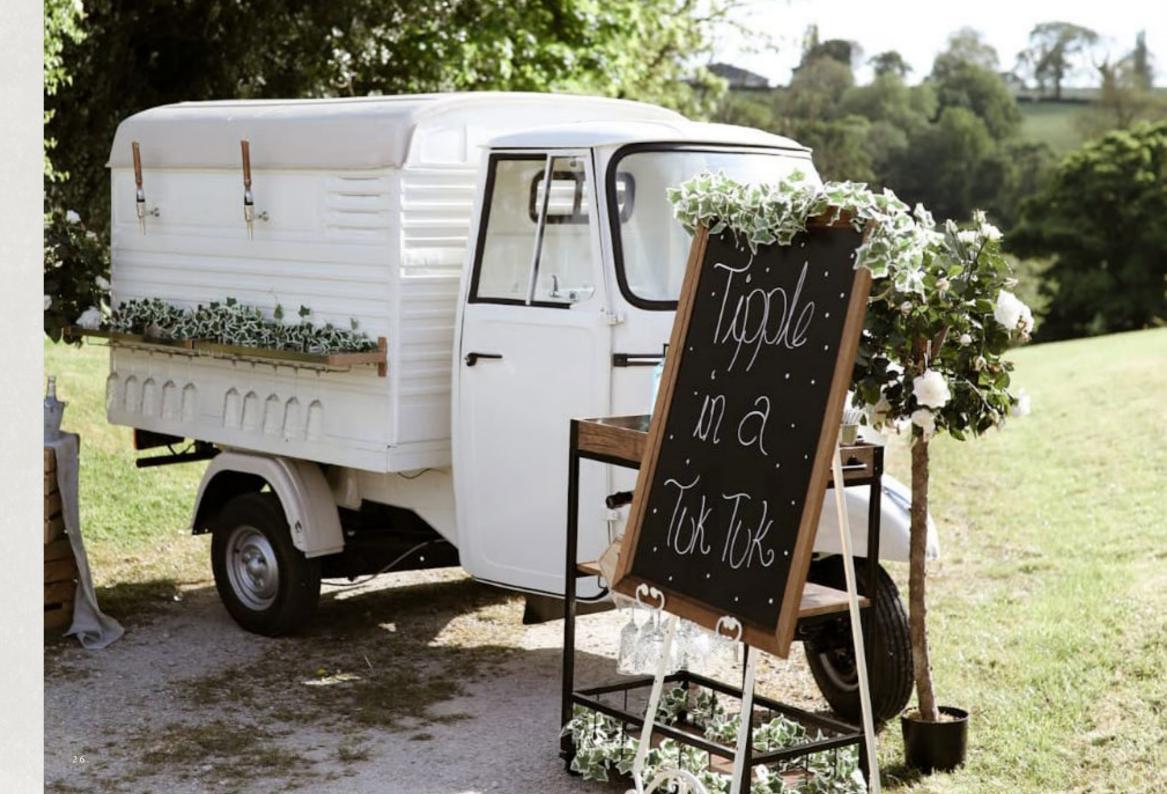

# TIPPLE IN A TUK TUK

Make your reception drinks that little bit more special.

serve them from the unique tipple tuk. A beautiful addition
to both a traditional and contemporary wedding day.

### Includes:

- Beer and bubbles for your guests
- A glass per person (glass of ice cold beer / sparkling wine)
   (selection of beers to choose from)

Up to 3 hours hire, minimum of 50 guests
£4.95 per person
£250 for the Tuk Tuk hire

### Includes:

- Beer and sparkling cocktails for your guests
- A glass per person (pint of ice cold beer / a Bellini / Tuk's Fizz / Elderflower Collins / Hugo)

(selection of beers to choose from)

Up to 3 hours hire, minimum of 50 guests