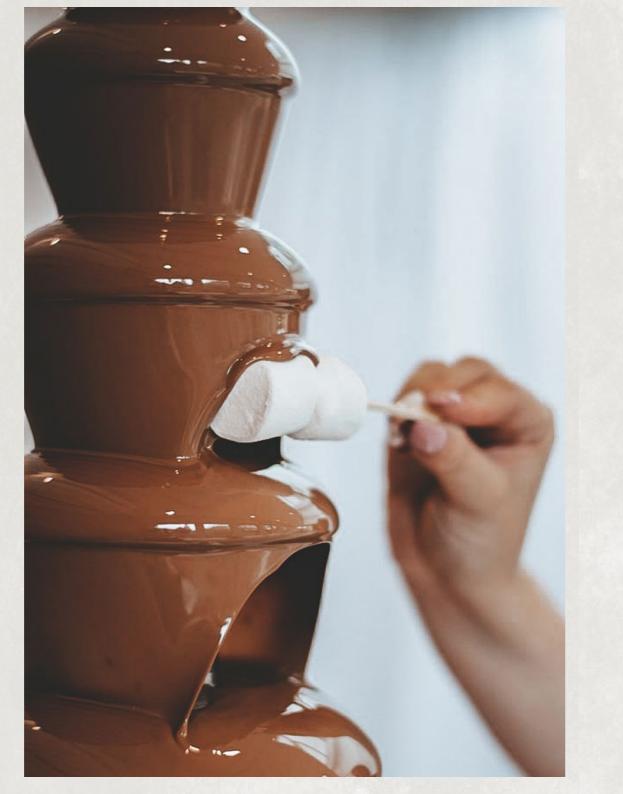

# CHOCOLATE FOUNTAIN

With 5 tiers of delicious Belgian chocolate, the chocolate fountain makes a great centrepiece for all celebrations! We also provide the fruit skewers and marshmallows to dip in.

£175 0 - 50 GUESTS

£225

50 - 100 GUESTS