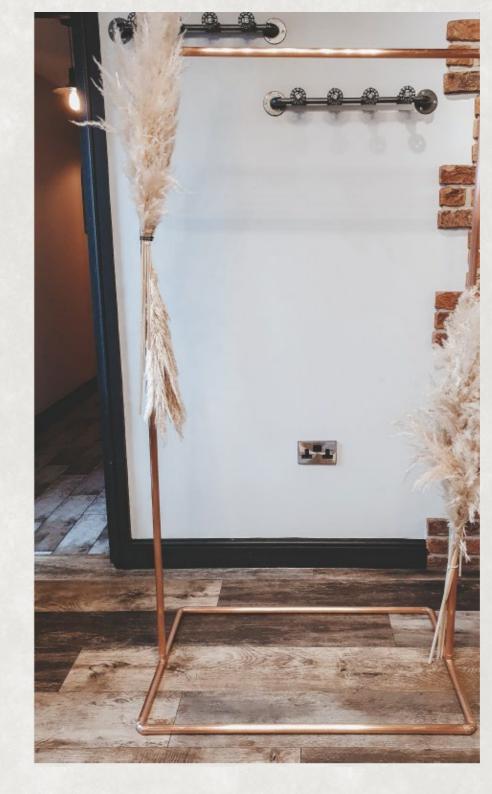

### COPPER TABLE PLAN HOLDER

An industrial and elegant stand to display your table plan.

The frame can be styled to suit your wedding theme by your stylists, or keep it minimalist and let the refined frame be the decor.

HIRE FOR £65