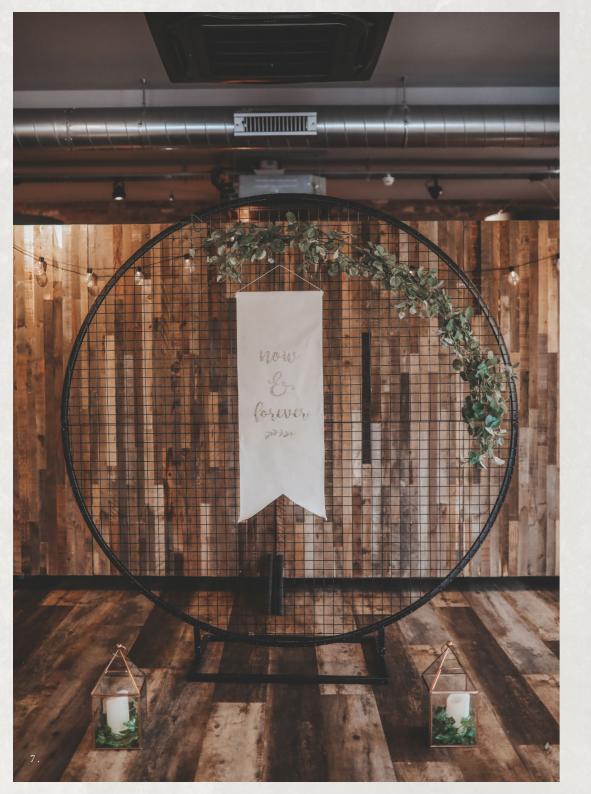

### THE ARCHES

What you'll see on inspiration photography from around the world. Our wedding arches are large backdrops that make a unique addition to your wedding day. Each can be individually styled by your florists or stylists, to look completely distinctive.

### • The Moongate

The black mesh moongate (featured left) is an industrial asset that makes a divine ceremony backdrop and photography opportunity for your guests.