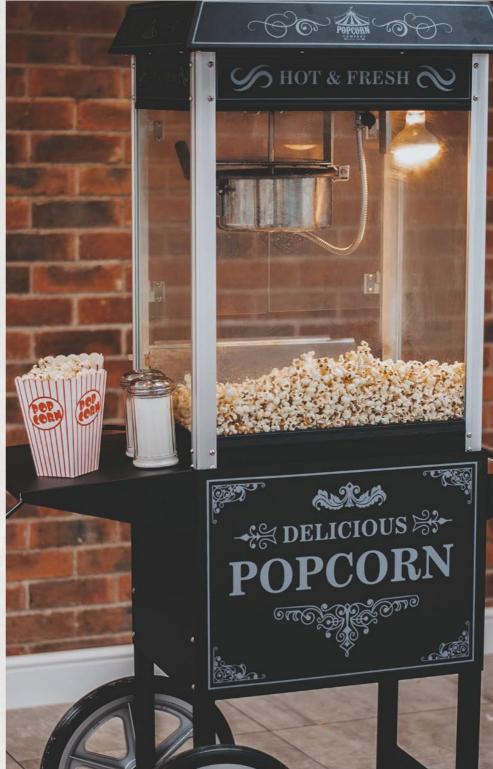

# POPCORN MACHINE

Our stylish popcorn machine is the perfect addition to any event! The popcorn can either be sweet or salty and our team will set up the machine at your preferred time, ready for your guests to help themselves to the delicious popcorn.

We provide everything required including popcorn kernels, corn oil and flavourings. We also provide the popcorn boxes to serve!

All packages include 3 hours of hire. If you would prefer the popcorn served by a member of our team, there is additional charge of £25.

£70 For 50 guests

90 For 100 guests

£150 For 120 guests

(3 hour hire)