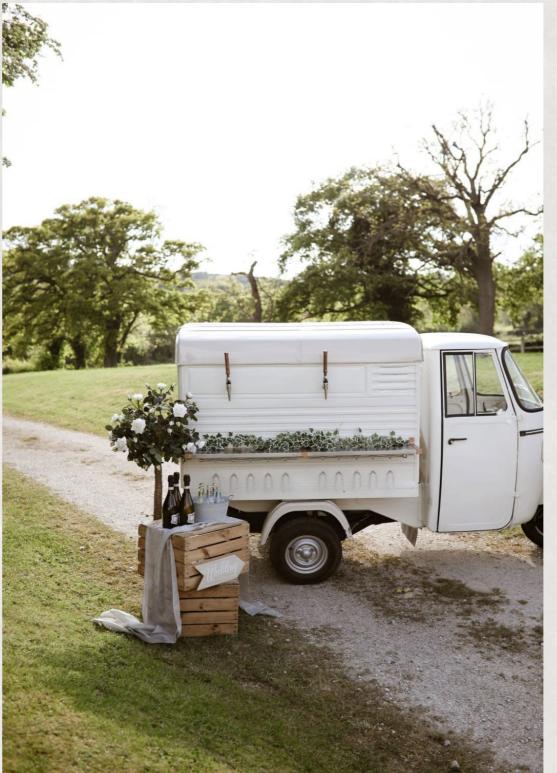

# TIPPLE IN A TUK TUK

Make your reception drinks that little bit more special.

serve them from the unique tipple tuk. A beautiful addition
to both a traditional and contemporary wedding day.

### Includes:

- Beer and bubbles for your guests
- A glass per person (glass of ice cold beer / sparkling wine)
   (selection of beers to choose from)

Up to 3 hours hire, minimum of 50 guests
£4.95 per person
£250 for the Tuk Tuk hire

### Includes:

- Beer and sparkling cocktails for your guests
- A glass per person (pint of ice cold beer / a Bellini / Tuk's Fizz / Elderflower Collins / Hugo)

(selection of beers to choose from)

Up to 3 hours hire, minimum of 50 guests