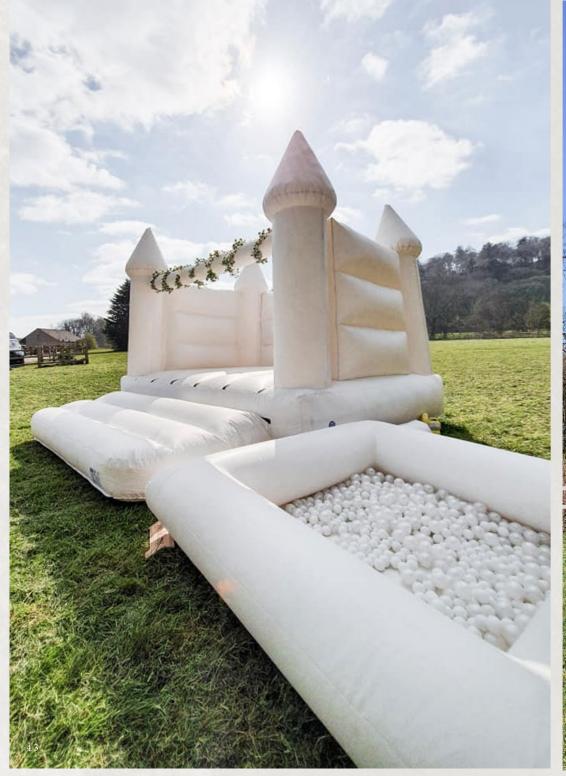

# THE COUPLE'S CASTLE

The latest addition to our finishing touches collection.

The Couple's Castle and Ball Pit is available to add to your special day. Get those Pinterest worthy photography shots as a married couple and make memories with your wedding party – Bouncy castles are for adults too!

£175 FOR 4 HOUR HIRE

£20 per additional hour