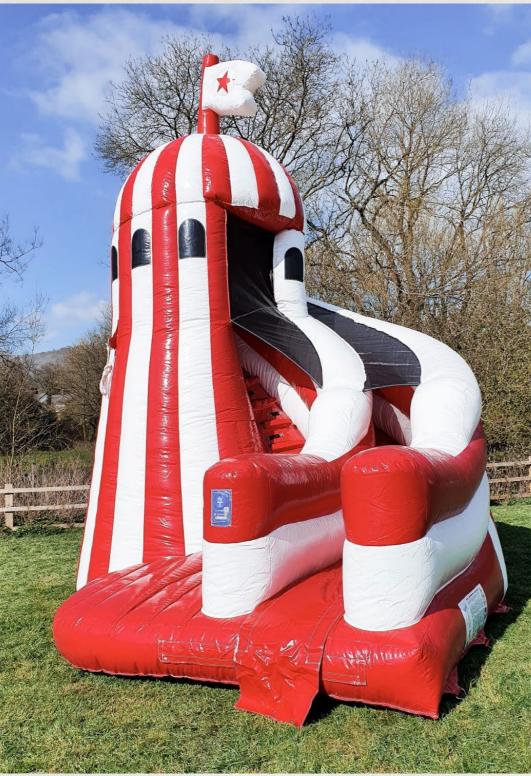

# THE HELTER SKELTER

If you're wanting to make an impression the 28ft high helter skelter will do just that. One of our latest additions, this feature will entertain your guests young and old.

If you hire the Helter Skelter you'll soon realise fun doesn't have an age limit...

£250 FOR 4 HOUR HIRE

£25 per additional hour