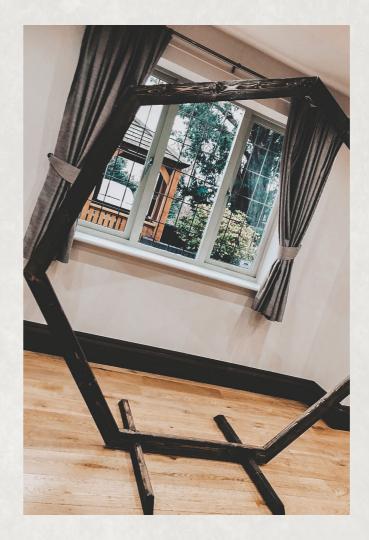

### THE ARCHES

What you'll see on inspiration photography from around the world. Our wedding arches are large backdrops that make a unique addition to your wedding day. Each can be individually styled by your florists or stylists, to look completely distinctive.

### • Copper Frame

Finally we have the copper arch (featured right). This elegant frame can be beautifully styled to create a sophisticated setting to tie the knot.

Our backdrops can be hired for £200