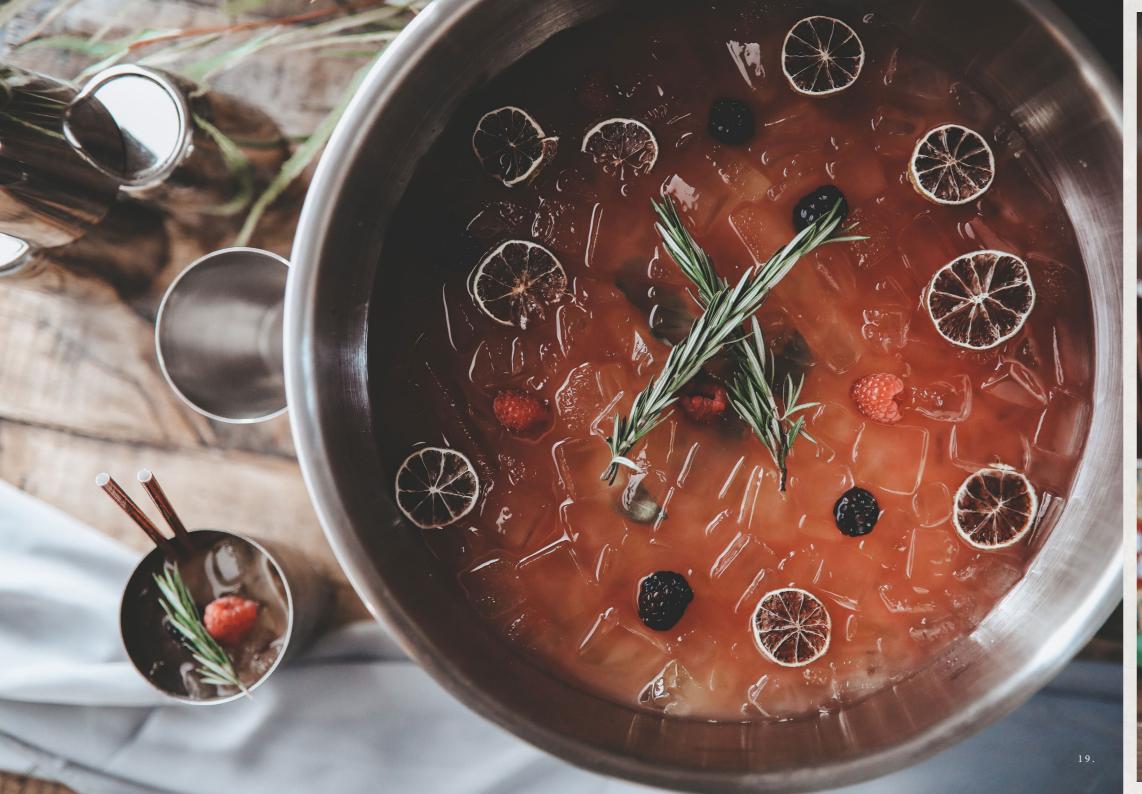

# THE PUNCH BOWL

A punch bowl is an easy and sociable way for your guests to self-serve a delicious drink.

Complete with giant punch bowl and ladel.

Perfect for every season. Choose from a selection of homemade punches to add to your day.

£6.00

per person