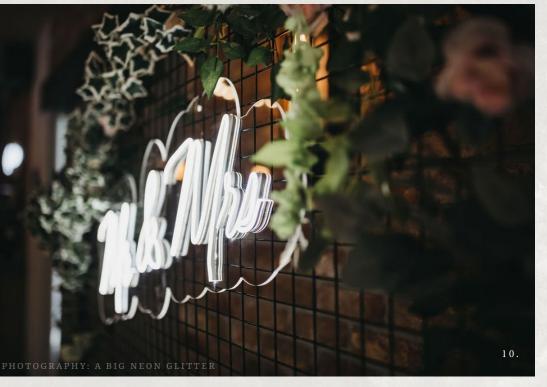

# NEON SIGNS

Our two 30 inch neon signs add the 'wow' factor to your special day. "Happily ever after" and "Mr & Mrs" are both available to hire on it's own, or alongside our selection of backdrops.

HIRE FOR £200 EACH
INCLUDING A BACKDROP