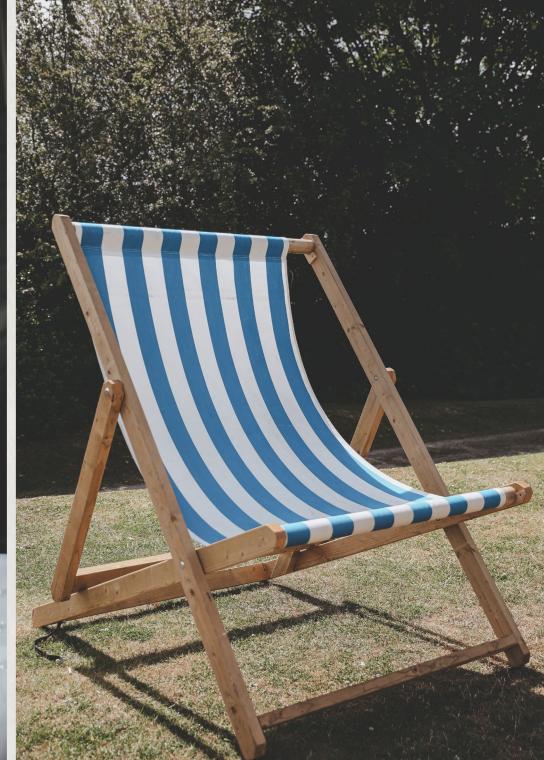

# GIANT DECK CHAIR

Kick back with this fun addition to your wedding day. A simple treat for photos, selfies and of course, lounging!

Particularly great for a summer wedding – Why not pair with our vintage ice cream bike for a traditional British summer twist?

£85

DAY HIRE