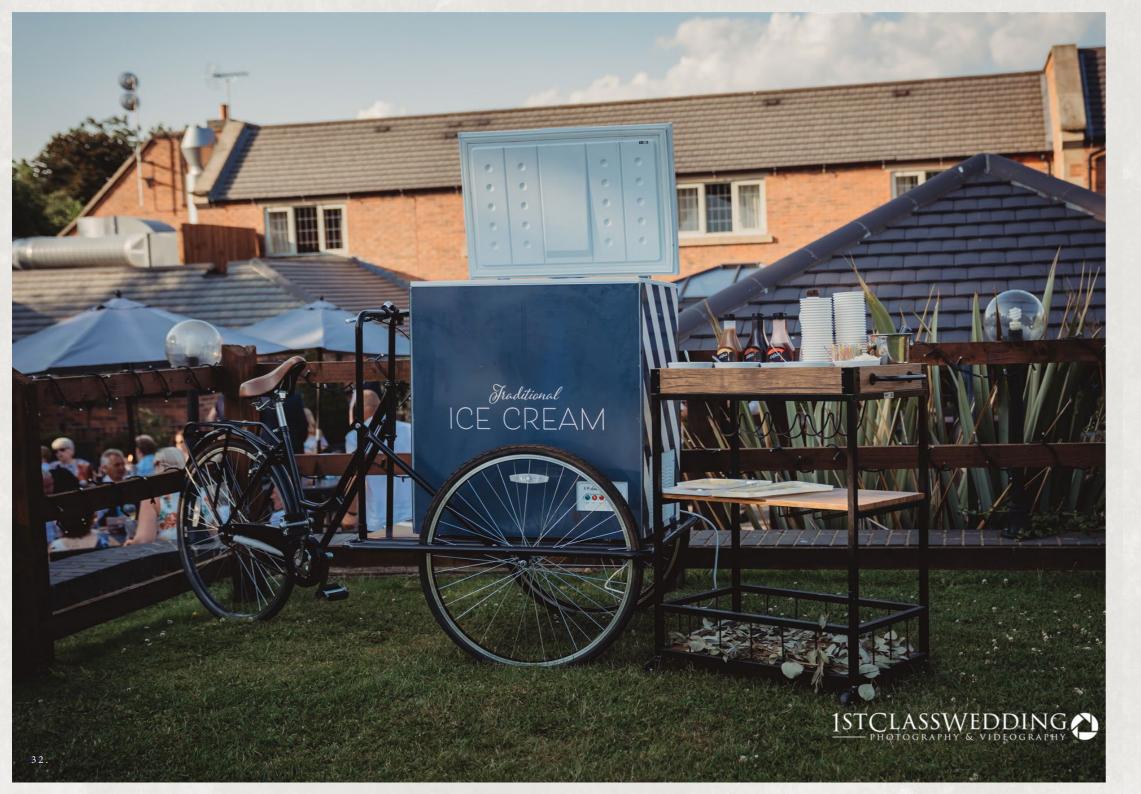

### VINTAGE ICE CREAM BIKE

Quirky yet traditional ice cream tricycle serving locally sourced delicious ice creams and refreshing sorbets. A great idea for any event and can be served in the sunshine outside or even inside for your evening party!

A selection of flavours available to choose from – please ask to see our ice cream/ sorbet menu.

All ice creams will be served in waffle cones with a selection of toppings and sauces. Sorbets will be served in small pots.

Ice Cream Bike hire is based on how many guests are attending.

50 GUESTS

90 GUESTS

3 flavours

4 flavours

£180

£260

(1.5 hours serving)