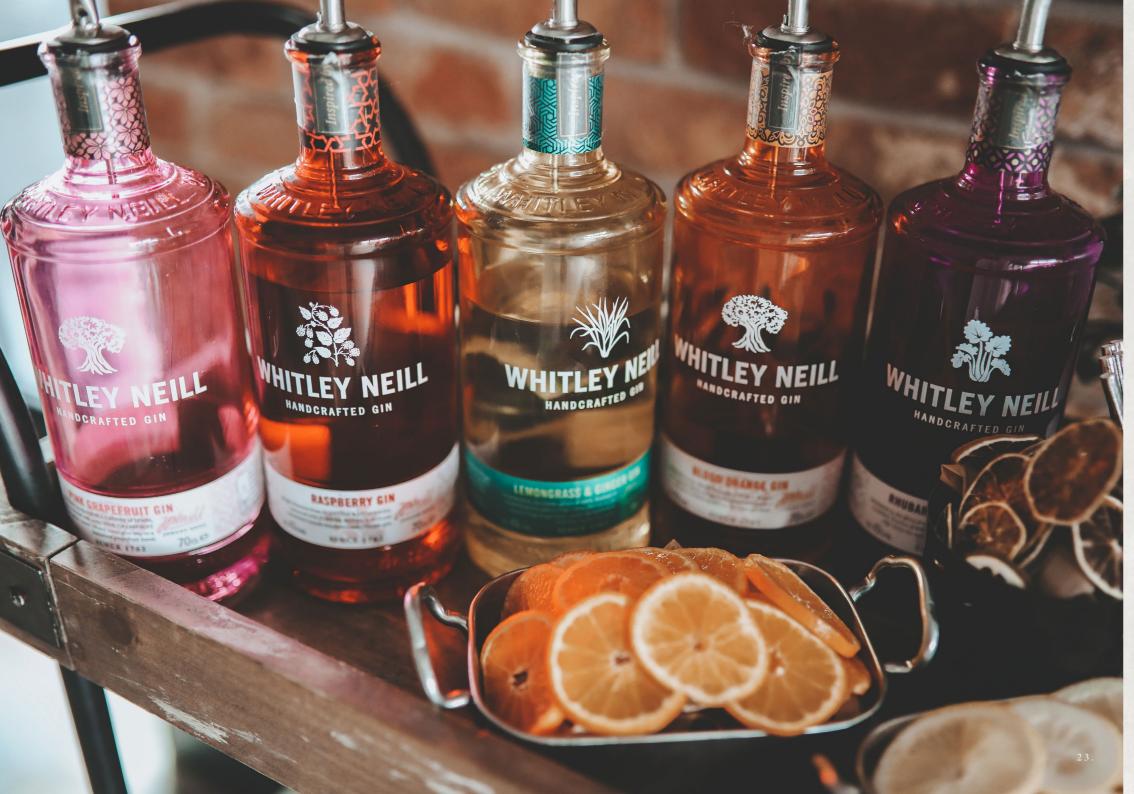

# GIN STATION

We love our gin and want to share some with you and your guests. Choose from our list of gins to create your very own personal station served with tonics and garnishes to compliment your selections. (Featured right)

£6.50

For 3 gins