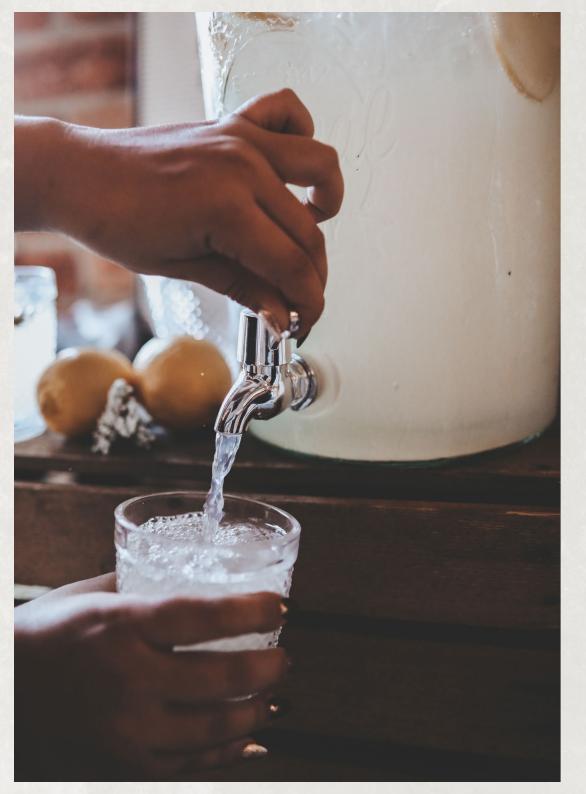

# HOMEMADE LEMONADE

Crisp and fresh, the homemade lemonade is an affordable and wonderful touch that provides a refreshing drink for you and your guests. Ideal for a spring or summer wedding.

£3.00 per person