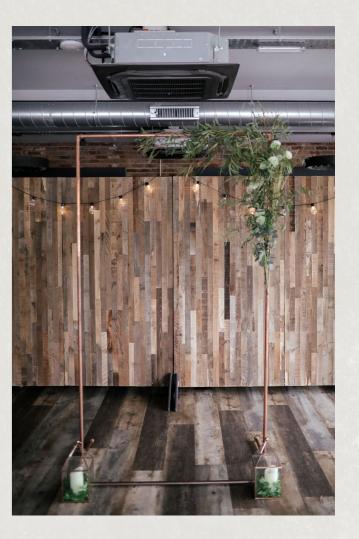

### • Copper Frame

Finally we have the copper arch (featured right). This elegant frame can be beautifully styled to create a sophisticated setting to tie the knot.

Our backdrops can be hired for £200