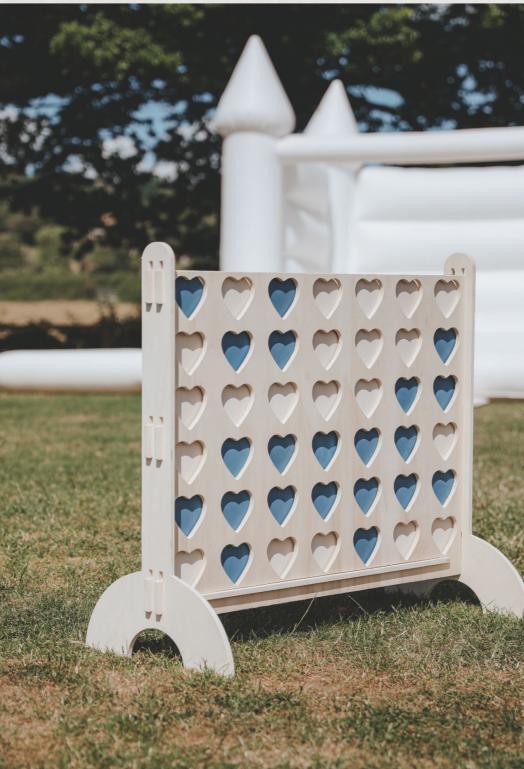

# VINTAGE GARDEN GAMES

An affordable and fun addition to your day. Our collection of garden games provide entertainment for both children and adults.

The bundle includes the giant connect 5, giant jenga, the 'knock-em-down' shy and the vintage hoopla.

£100

Full bundle DAY HIRE