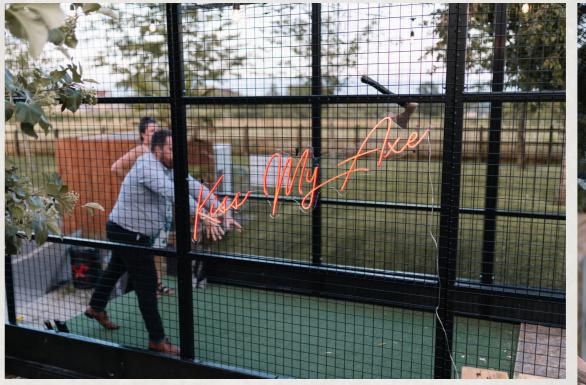

### KISS MY AXE

# Next level wedding entertainment...

Axe throwing is the latest craze that's making everyone want to have a go! Release your inner viking on your special day.

Our fully equipped axe trailer is available to hire on your wedding day, the package includes set-up, safety check, waivers and marshals.

Make a statement and entertain your guests in a completely unique way.