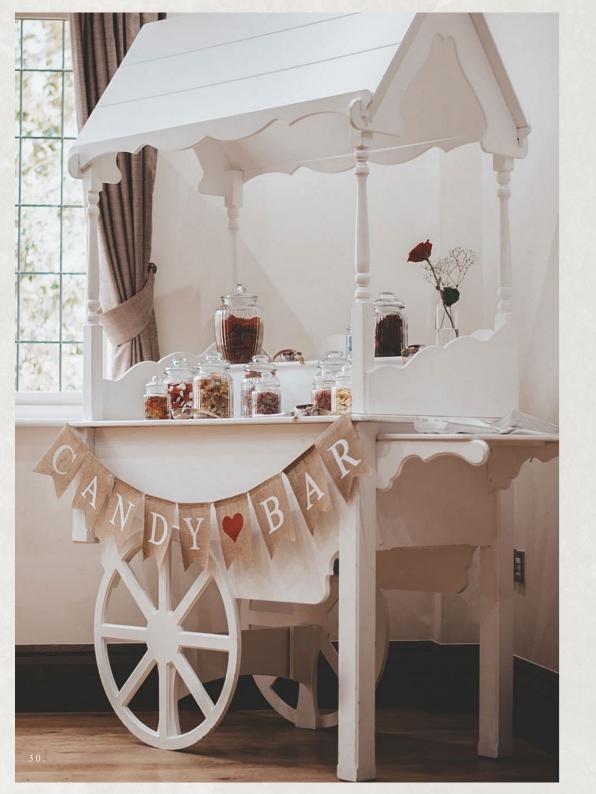

### VINTAGE SWEET CART

We have 4 sweet cart packages for you to choose from, to ensure you and your guests have the sweetest evening!

- £90 Vintage white sweet cart only
- £ 1 1 0 Vintage sweet cart, 12 jars and serving utensils
   you to provide sweets your own sweets £150 for vintage
   sweet cart, sweet bags and sweets for 75 guests (12 varieties of sweets)
- £200 Vintage sweet cart, sweet bags and sweets for 150 guests (12 varieties of sweets)