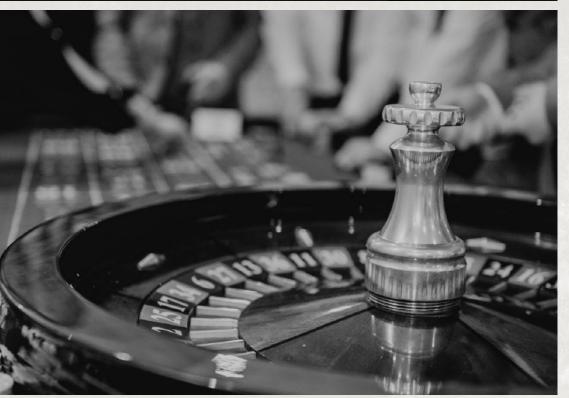

# CASINIO TABLES

New to 2024, the Casino Tables are always the hit of the parties! Your guests will use the 'fun' money to place thier bets on Black Jack and Roulette with trained dealers included.

Add the glitz, glamour and entertainment to your special day with our exclusive fun Casino Betting Tables.

2 HOUR HIRE

£495